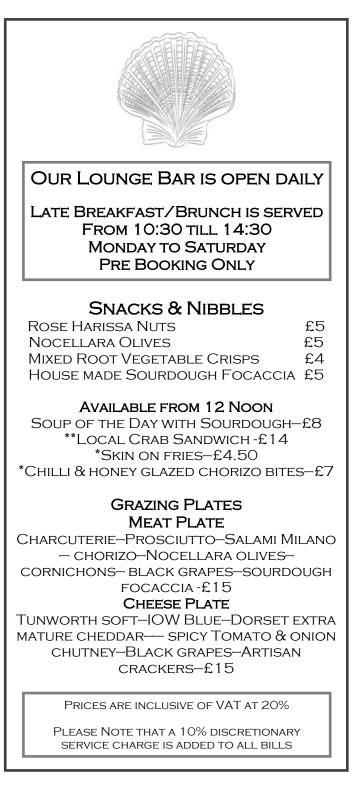

### LOUNGE BAR MENU

THE HAMBROUGH

## LOUNGE BAR MENU

#### THE HAMBROUGH CREAM TEA

HOMEMADE SCONES, CLOTTED CREAM, HOMEMADE PRESERVES AND POT OF ENGLISH BREAKFAST TEA OR CAFETIERE OF ILLY COFFEE £9.50 PER PERSON **THE HAMBROUGH SAVOURY TEA** TEA OR COFFEE AS ABOVE WITH HOMEMADE CHEESE SCONES, DORSET EXTRA MATURE CHEDDAR–SPICY TOMATO

& ONION CHUTNEY £10.50 PER PERSON